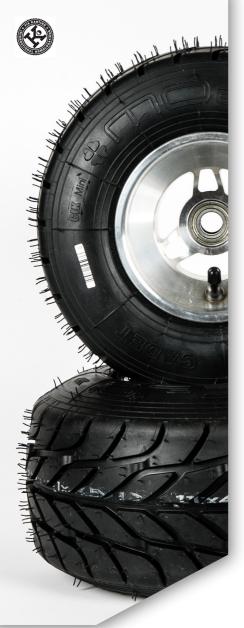

## KART RACING TYRE

## **MOJO CW\***

rear: 4.5 / 11.0 - 5 | front: 3.6 / 10.0 - 5

0,85 (± 0,15) bar 12,33 (± 2,18) psi

recommended pressures (cold)

\*CIK-FIA homologated ூ