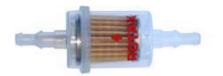

## **Fuel filter**

Original fuel filter (see illustration) only is legal to be used. The fuel filter must be mounted between the fuel tank and prior to the fuel pump.

Except the fuel line, the fuel pump and the original fuel filter no additional parts are legal to be mounted between fuel tank and carburettor.