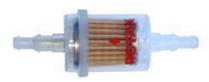

## Fuel filter

Original fuel filter (see illustration) only is legal to be used. The fuel filter must be mounted between the fuel tank and prior to the fuel pump. Except the fuel line, the fuel pump and the original fuel filter no additional parts are legal to be mounted between fuel tank and carburettor.

For the DD2 and DD2 Masters categories only, fuel filter it is not mandatory.

Luís ROBY (PRT) Steward (Chairman) Susana ARIÑO (ESP) Steward

Michel GUIGNARD (FRA) Steward