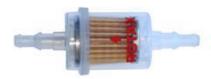

## **Fuel filter**

Original fuel filter (see illustration) only is legal to be used. The fuel filter must be mounted between the fuel tank and prior to the fuel pump. Except the fuel line, the fuel pump and the original fuel filter no additional parts are legal to be mounted between fuel tank and carburettor.

For the DD2 and DD2 Masters categories only, fuel filter it is not mandatory.

Valter Fernandes (PRT) Steward (Chairman)

Ken Potter (UK) Steward

Jawad Derbas (BH) Steward